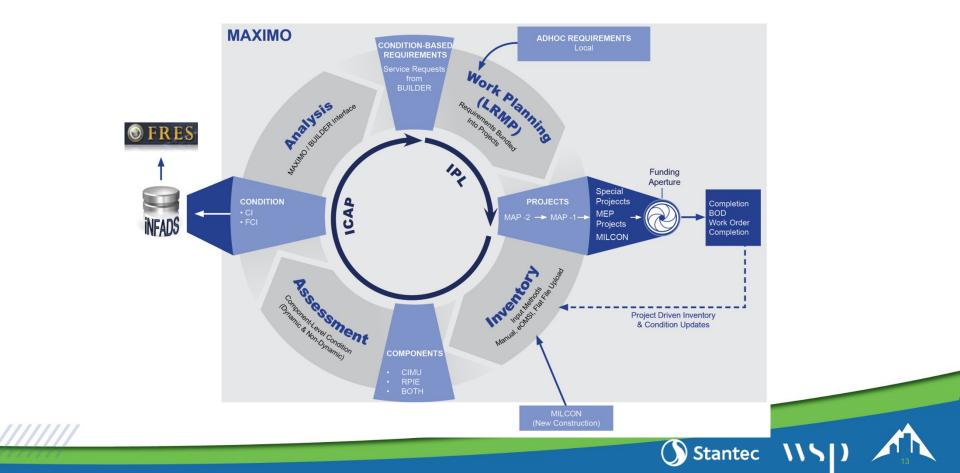

itoring Navy Progress
  - Pilots 2007-2009
  - Enterprise-wide push 2010-2015

## **Redesigned Process**

#### Concepts

- "Triage" of investment opportunities
- Condition "vectors"
  - Magnitude urgency of investment in terms of time
  - Direction identification of facility elements needing investment

#### Efficiencies

- Incorporated into everyday maintenance
- Parametric cost estimates
- Identifies investment requirements over both tactical and strategic planning horizons

Stantec

Just-In-Time detailed work requirements

#### **Condition Map**





## Implementation – Navy

- Initiated Circa 2006
- Decentralized Data Collection Management

🕥 Stantec

- Centralized Analysis
- IT Integration
- Installation Resource Augmentation

#### Process / IT Integration - Navy



## **CBM Cycle**



## Inspection Resources – Navy

#### "Shops" Staff

Condition rating incorporated into planned maintenance job plans for dynamic equipment

🕥 Stantec 👘

#### Facilities Management Specialist (FMS)

- Oversee the inspection process in their AOR
- Inspect assets in their AOR not in the planned maintenance program

## Implementation – Marine Corps Keep It Simple

- BUILDER Implementation Initiated Circa 2007
- Centralized Data Collection Management
- Decentralized Analysis
- IT Systems Not Integrated
  - BUILDER Data Shareable with USMC Max (Maximo)
  - BUILDER Was Migrated From CERL To Marine Corps Servers ~ 2015

Stantec

Installation Resources Status Quo

## **Inspection Resources – Marine Corps**

- BUILDER Data is Refreshed by Contracted Support
  - BUILDER Data is Refreshed Approximat