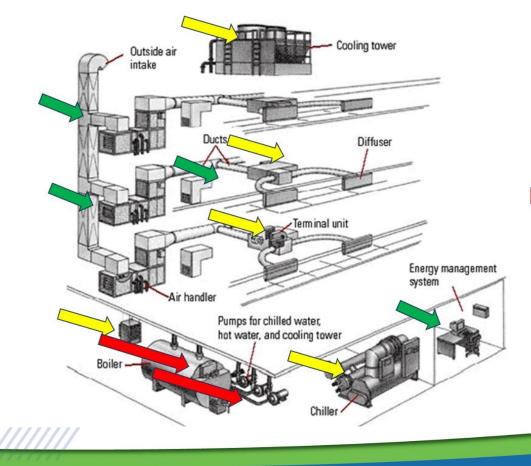

#### Need for Condition Assessment Process Improvement

- ➢ Reliable
  - Objective / Repeatable / Consistent
- > Auditable
- ➢ Efficient

## Solution = EMS (SMS) Methodology