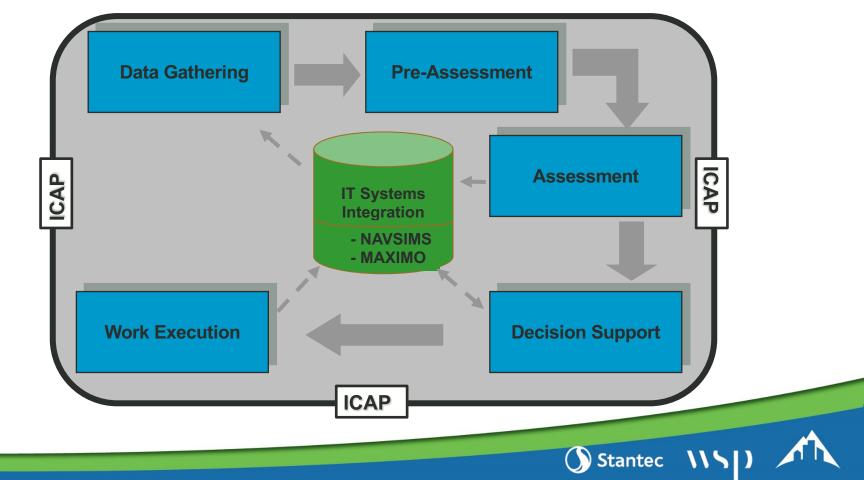

Corps Leadership Monitoring Navy Progress
  - Pilots 2007-2009
  - Enterprise-wide push 2010-2015

## **Redesigned Process**

#### Concepts

- "Triage" of investment opportunities
- Condition "vectors"
  - Magnitude urgency of investment in terms of time
  - Direction identification of facility elements needing investment

#### Efficiencies

- Incorporated into everyday maintenance
- Parametric cost estimates
- Identifies investment requirements over both tactical and strategic planning horizons

Stantec

Just-In-Time detailed work requirements

#### **Condition Map**





## Implementation – Navy

- Initiated Circa 2006
- Decentralized Data Collection Management

🕥 Stantec

- Centralized Analysis
- IT Integration
- Installation Resource Augmentation

#### Process / IT Integration - Navy



## **CBM Cycle**



## Inspection Resources – Navy

#### "Shops" Staff

Condition rating incorporated into planned maintenance job plans for dynamic equipment

🕥 Stantec 👘

#### Facilities Management Specialist (FMS)

- Oversee the inspection process in their AOR
- Inspect assets in their AOR not in the planned maintenance program

## Implementation – Marine Corps Keep It Simple

- BUILDER Implementation Initiated Circa 2007
- Centralized Data Collection Management
- Decentralized Analysis
- IT Systems Not Integrated
  - BUILDER Data Shareable with USMC Max (Maximo)
  - BUILDER Was Migrated From CERL To Marine Corps Servers ~ 2015

Stantec

Installation Resources Status Quo

## **Inspection Resources – Marine Corps**

- BUILDER Data is Refreshed by Contracted Support
  - BUILDER Data is